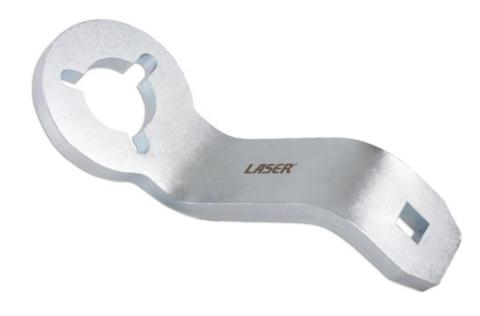

## Crankshaft Holding Tool - for PSA, Toyota, Vauxhall 1.0,

Developed to allow the user to hold the front crankshaft pulley mount while undoing the central fixing bolt for timing belt replacement and engine dismantling. Specially designed to allow use on both 3 and 6 bolt fixing pulley hub types.

## **Additional Information**

- Applications include: Citroën, DS, Peugeot, Toyota and Vauxhall/Opel models. •
- Engine Applications include: EB0 1.0L and EB2 1.2L 3 cylinder wet belted engines.
- · Designed to bolt on in place of the crankshaft front pulley and allow the user to hold the crankshaft while loosening and tightening the central camshaft bolt.

LASER Kamasa Gunson Connect

- Fits both 3 and 6 bolt style pulleys. Use in combination with 1/2"D power bar or ratchet.
- Use with Laser Engine Timing Tool Kits, part nos. 6200 and 8352. Made in Sheffield.