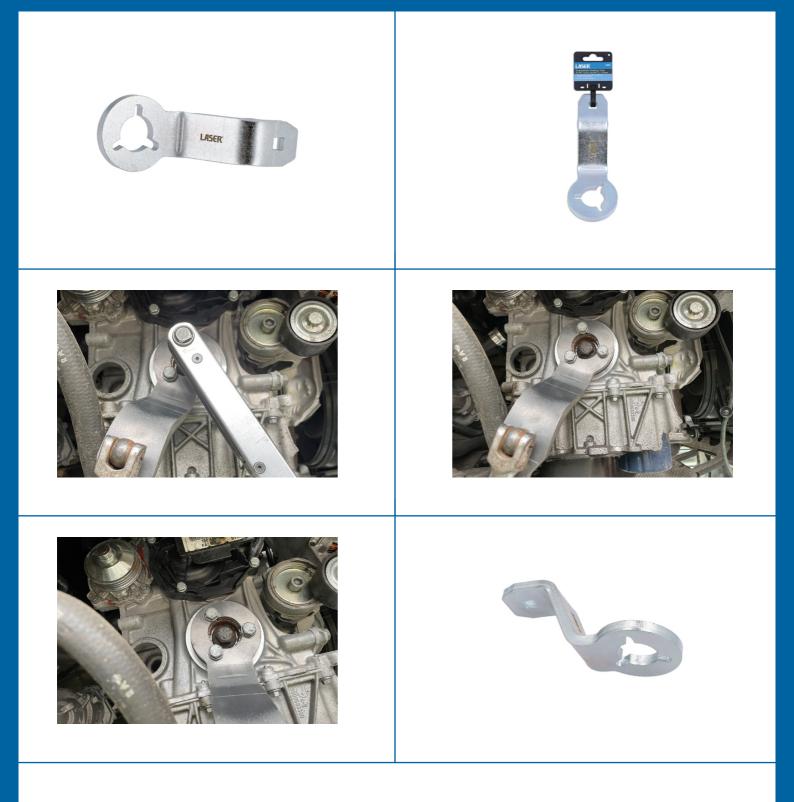

## Crankshaft Holding Tool - for PSA, Toyota, Vauxhall 1.0,

Developed to allow the user to hold the front crankshaft pulley mount while undoing the central fixing bolt for timing belt replacement and engine dismantling. Specially designed to allow use on both 3 and 6 bolt fixing pulley hub types.

## **Additional Information**

- Applications include: Citroën, DS, Peugeot, Toyota and Vauxhall/Opel models. •
- Engine Applications include: EB0 1.0L and EB2 1.2L 3 cylinder wet belted engines.
- · Designed to bolt on in place of the crankshaft front pulley and allow the user to hold the crankshaft while loosening and tightening the central camshaft bolt.

LASER Kamasa Gunson Connect

- Fits both 3 and 6 bolt style pulleys. Use in combination with 1/2"D power bar or ratchet.
- Use with Laser Engine Timing Tool Kits, part nos. 6200 and 8352. Made in Sheffield.